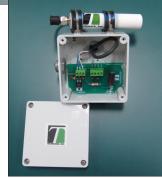

## CO2 Retrofit Kit for Mushrooms

**NEW!** 

Our new CO2 sensor assembly for mushrooms is an improvement over our GMD20 series. This is a plug and play replacement for your current CO2 sensor and attaches easily to your PVC RH canister. Our new sensor has greater resolution, longer time periods between calibrations and is lower cost. The IP 65 connection has a higher resistance to H2O penetration including direct spray. This unit is lower profile and a better fit between your shelves. If replacing a current sensor or installing a new one this upgraded CO2 sensor assembly is your best choice.