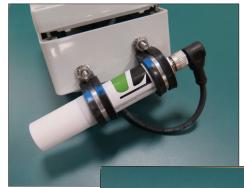

## CO2 Retrofit Kit for Mushrooms

**NEW!** 

Our new CO2 sensor assembly for mushrooms is an improvement over our GMD20 series. This is a plug and play replacement for your current CO2 sensor and attaches easily to your PVC RH canister. Our new sensor has greater resolution, longer time periods between calibrations and is lower cost. The IP 65 connection has a higher resistance to H2O penetration including direct spray. This unit is lower profile and a better fit between your shelves. If replacing a current sensor or installing a new one this upgraded CO2 sensor assembly is your best choice.