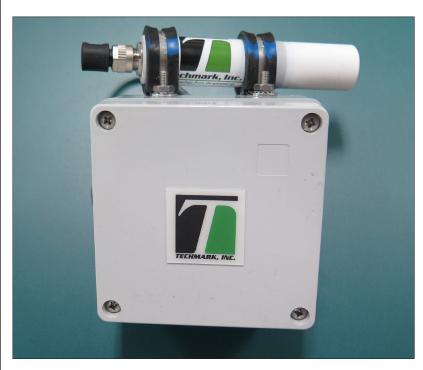

## CO2 Retrofit Kit for Mushrooms

**NEW!** 

Our new CO2 sensor assembly for mushrooms is an improvement over our GMD20 series. This is a plug and play replacement for your current CO2 sensor and attaches easily to your PVC RH canister. Our new sensor has greater resolution, longer time periods between calibrations and is lower cost. The IP 65 connection has a higher resistance to H2O penetration including direct spray. This unit is lower profile and a better fit between your shelves. If replacing a current sensor or installing a new one this upgraded CO2 sensor assembly is your best choice.