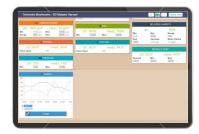

## Accessibility

Multiple users are able to view control data at the same time. Cloud based access maximizes accessibility and collaboration.