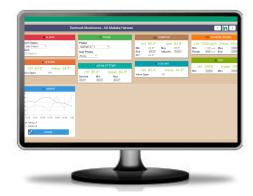

# Integration of KPI's

Spor-Trac populates all of your important environmental metrics into one place where you can analyze, understand and change.

Supports all device platforms including iOS, Android and Windows