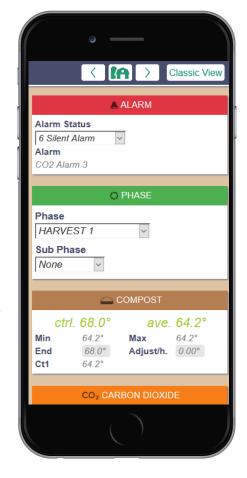

### **Web Browser Interface**

The cloud interface allows the user to choose farm, tile or classic view for control units. Check room conditions and make changes.